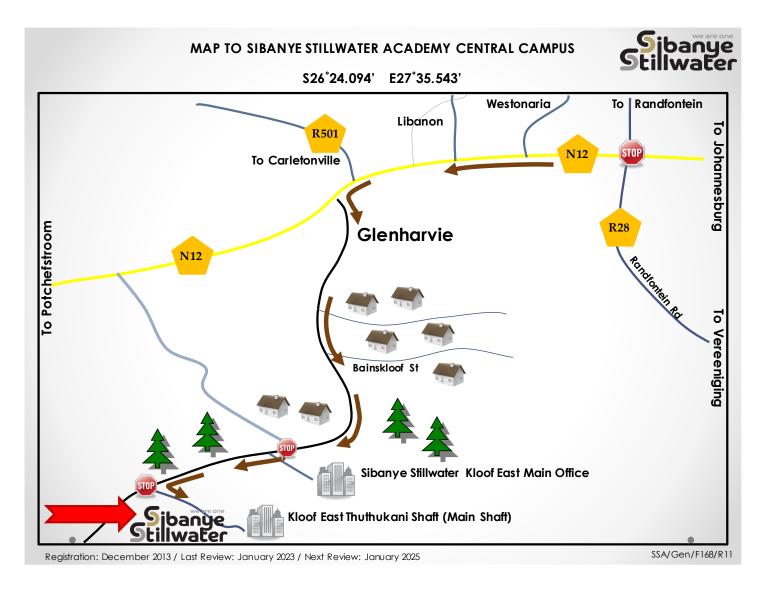

#### **DIRECTIONS TO THE VENVE:**

#### **CO-ORDINATES TO THE VENVE:**

https://maps.app.goo.gl/YgtQ3pymJeUoX7fW6